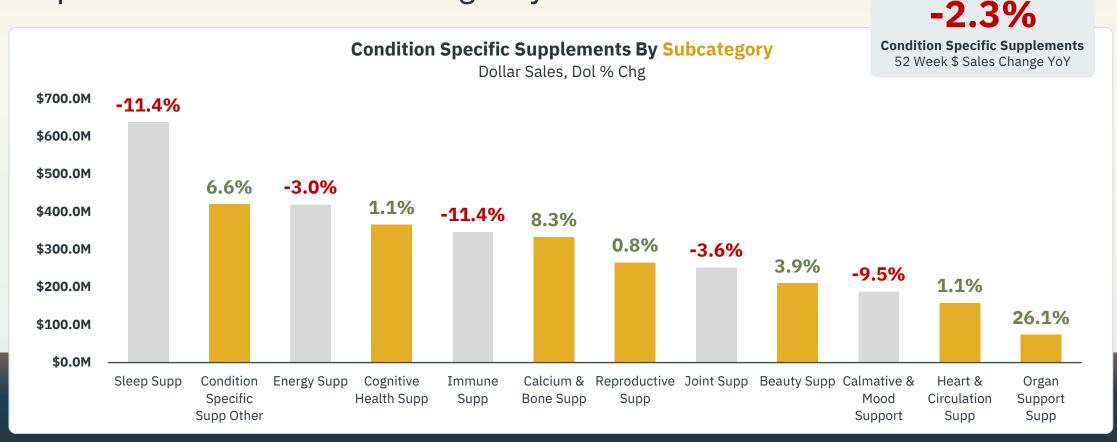

<sup>\* %</sup> Represents % Change YoY (vs same time LY)

**VITAMINS & SUPPLEMENTS** 