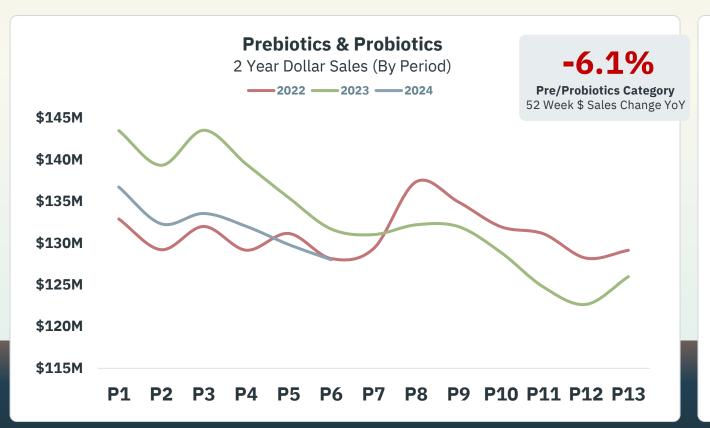

<sup>\* %</sup> Represents % Change YoY (vs same time LY)

Although probiotics have trailed in the latest 52 weeks, dollar share remains steady year over year, with shoppers consistently incorporating them into their supplement routines.