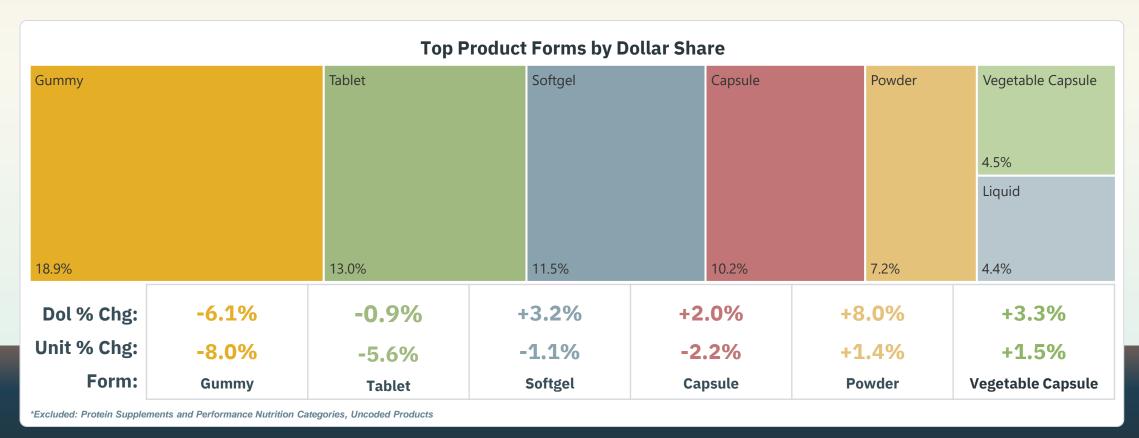

# There is continued growing popularity in functional ingredients targeted towards health benefits ranging from cardiovascular & brain/memory health, digestive aids, and energy support.

Shoppers prefer softgels, capsules, powders, and vegetable capsules due to enhanced absorption, customizable dosing, convenience, and suitability for dietary restrictions.

<sup>\* %</sup> Represents % Change YoY (vs same time LY)

**VITAMINS & SUPPLEMENTS** 