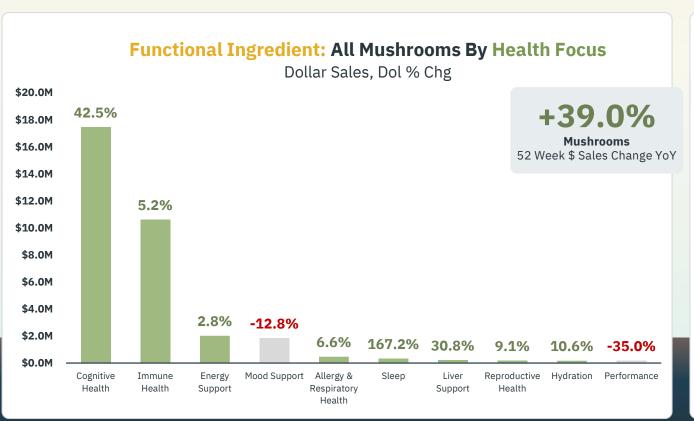

As the focus on holistic wellness grows, **consumers are increasingly turning to Ashwagandha** for its benefits in women's health, sleep, and immune support formulas.

Mushrooms remain a major health trend as consumers increasingly look for formulas that support cognitive function and boost immunity.