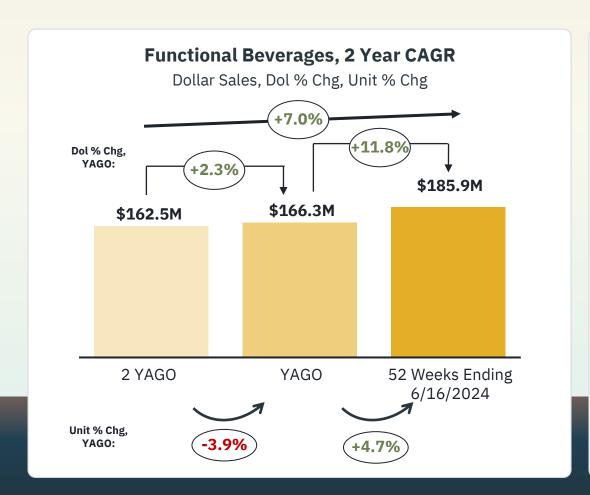

#### UTILIZING HEALTH BENEFITS THROUGH FUNCTIONAL DRINKS

Functional beverages are enhanced with ingredients that can provide **benefits ranging from improved digestion**, **energy**, **mood/sleep**, **pain and immune support**.

| Subcategory: Functional Beverages 52 Wks Ending 6/16/24 Dol % Chg, Unit % Chg |                                                                                     |          |               |                            |  |
|-------------------------------------------------------------------------------|-------------------------------------------------------------------------------------|----------|---------------|----------------------------|--|
| Functional<br>Ingredient                                                      |                                                                                     | \$ % Chg | Unit %<br>Chg | Example<br>Product         |  |
| Mushrooms - All                                                               | <ul><li>Immunity Support</li><li>Reduce Inflammation</li><li>Antioxidants</li></ul> | +80.4%   | +77.5%        | ODYSSET SUPPLY OF ODYSSEY. |  |
| Ashwagandha                                                                   | <ul><li>Reduce Swelling</li><li>Anxiety Support</li><li>Promote Sleep</li></ul>     | +228.6%  | +73.3%        | hiyo                       |  |
| Turmeric                                                                      | <ul><li>Anti-inflammatory</li><li>Digestion</li><li>Joint Health</li></ul>          | +6.6%    | +14.5%        | TUBMERIC ZÝN               |  |
| Theanine                                                                      | <ul><li>Reduce Stress</li><li>Promote Sleep</li><li>Mental Focus</li></ul>          | +80.2%   | +22.5%        | LUPHORICS EUPHORICS        |  |