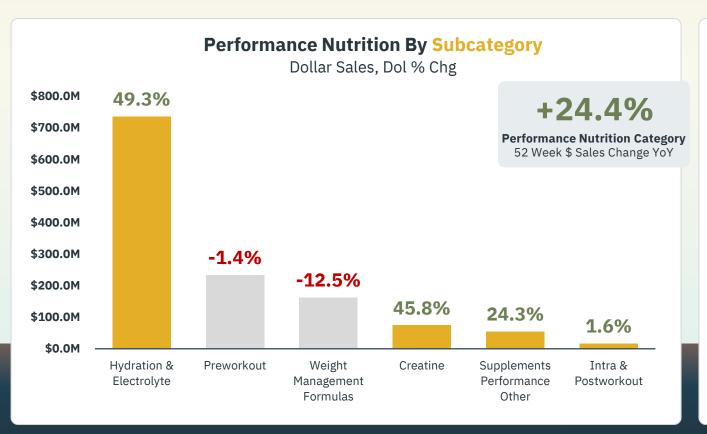

# **Industry Trends**

State of the Industry: Vitamins & Supplements + Sports Nutrition 2024

Products that enhance physical performance and recovery through **proper hydration, targeted supplements, and essential micronutrients** continue to grow in Performance Nutrition.

**Hydration and electrolytes are now essential for everyone**, with new formulas designed to meet the needs of a diverse range of individuals.

Shoppers are seeking alternatives to stimulants, **shifting towards natural**, **multifunctional preworkout blends** that enhance performance in focus, muscle recovery, and endurance.