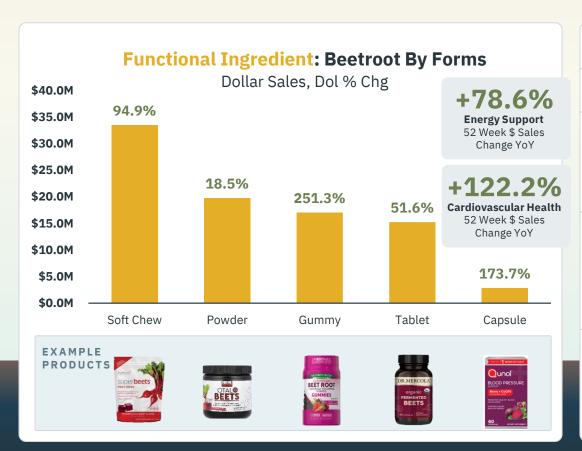

### Beetroot continues to drive growth with its many whole-body health benefits.

| Beetroot Breakdown |                                                                    |                                                                                                 |  |  |  |  |
|--------------------|--------------------------------------------------------------------|-------------------------------------------------------------------------------------------------|--|--|--|--|
| Nutrient           | Function                                                           | Benefits                                                                                        |  |  |  |  |
| Folates            | Supports cell growth & function  Protect blood vessels from damage | Reduces the risk of heart disease and stroke                                                    |  |  |  |  |
| Nitrates           | Enhances blood flow & increases oxygen delivery                    | Potentially boosts endurance in physical activities  Contributes to lowering blood pressure     |  |  |  |  |
| Betalains          | Contains anti-inflammatory properties.                             | Promotes overall health, as chronic inflammation is linked to obesity, heart disease, and more. |  |  |  |  |