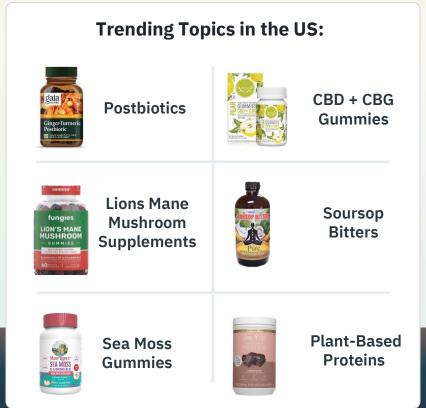

# High-protein diets, hydration, creatine, magnesium, and gut health continue to be leading topics on TikTok.