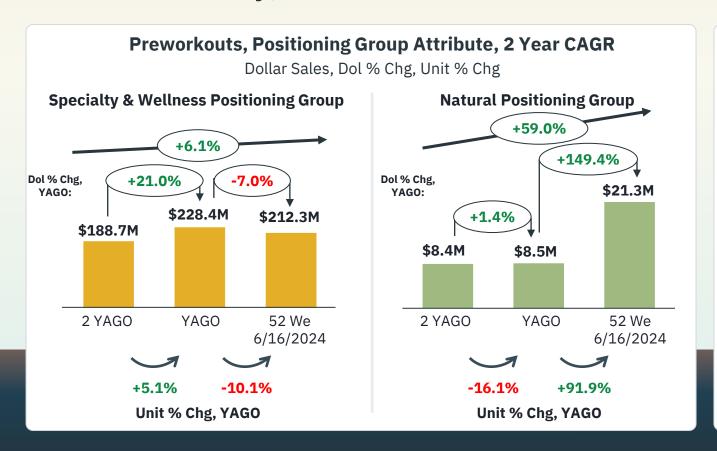

**Hydration and electrolytes are now essential for everyone**, with new formulas designed to meet the needs of a diverse range of individuals.

Shoppers are seeking alternatives to stimulants, **shifting towards natural**, **multifunctional preworkout blends** that enhance performance in focus, muscle recovery, and endurance.