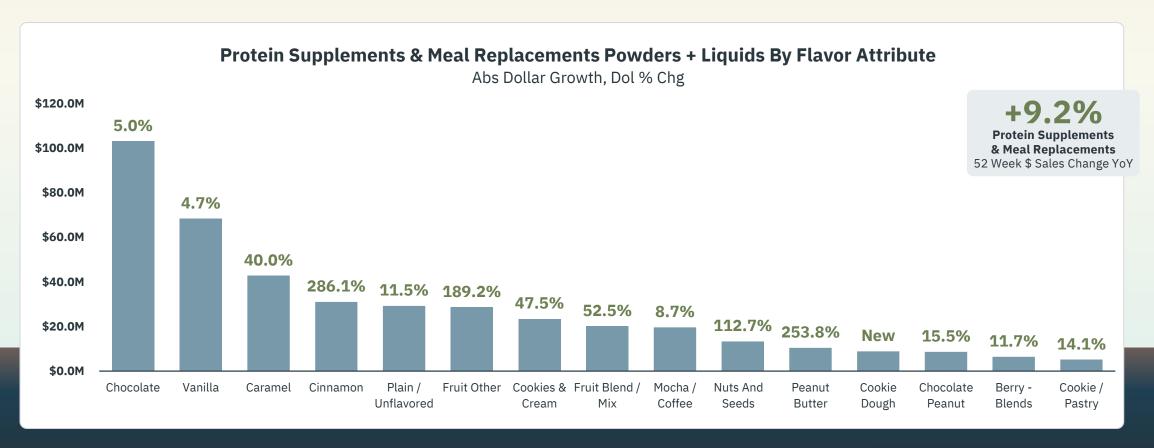

With protein now being incorporated into a variety of foods and beverages – including powders, pastry snacks, chips and cereals, there is something for every time of the day.

## Protein Supplements & Meal Replacements

Dol % Chg

Unit % Chg

+9.2%

+6.5%