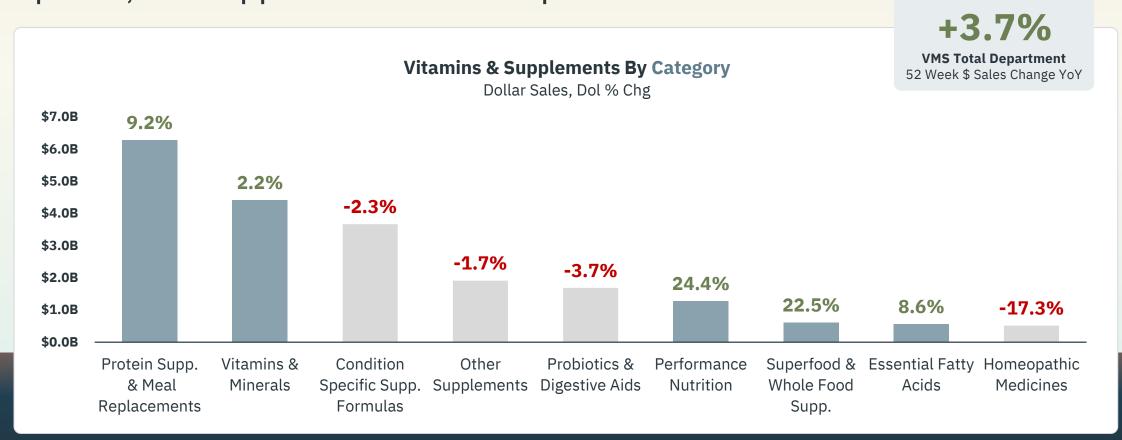

## Overview

State of the Industry: Vitamins & Supplements + Sports Nutrition 2024

Shoppers are prioritizing holistic and fitness-oriented supplements that enhance physical performance, provide natural and nutrient-dense options, and support muscle development.

The growth in **cognitive health, calcium & bone, reproductive, beauty, heart, and organ support supplements** reflects increasing shopper focus on preventative health and longevity.

Shoppers remain dedicated to health areas of Performance Nutrition, enhancing everyday and athletic performance, and prioritizing organ support for overall well-being.

<sup>\* %</sup> Represents % Change YoY (vs same time LY)

**VITAMINS & SUPPLEMENTS** 