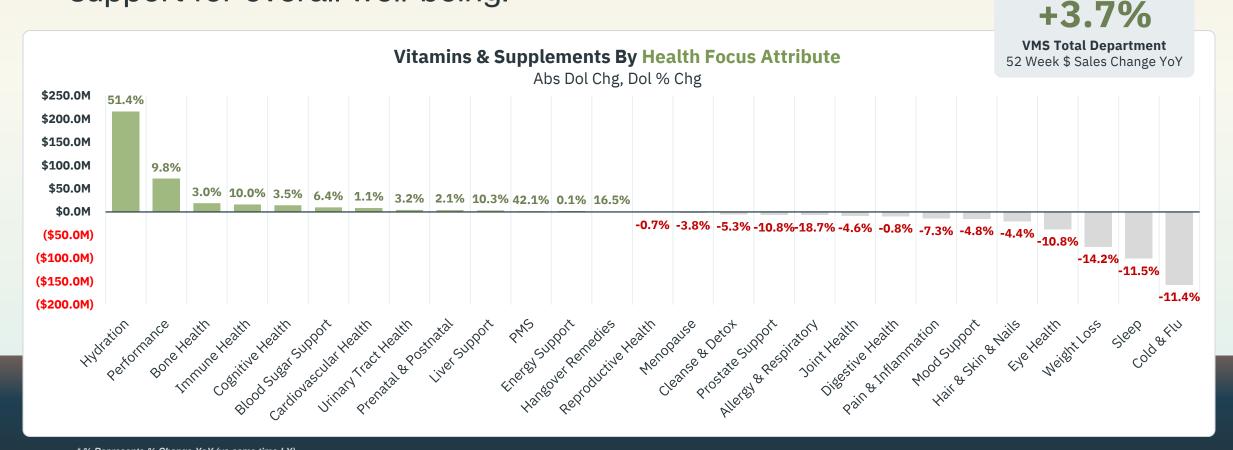

The growth in **cognitive health, calcium & bone, reproductive, beauty, heart, and organ support supplements** reflects increasing shopper focus on preventative health and longevity.

Shoppers remain dedicated to health areas of Performance Nutrition, enhancing everyday and athletic performance, and prioritizing organ support for overall well-being.

# There is continued growing popularity in functional ingredients targeted towards health benefits ranging from cardiovascular & brain/memory health, digestive aids, and energy support.

Shoppers prefer softgels, capsules, powders, and vegetable capsules due to enhanced absorption, customizable dosing, convenience, and suitability for dietary restrictions.

<sup>\* %</sup> Represents % Change YoY (vs same time LY)

**VITAMINS & SUPPLEMENTS** 