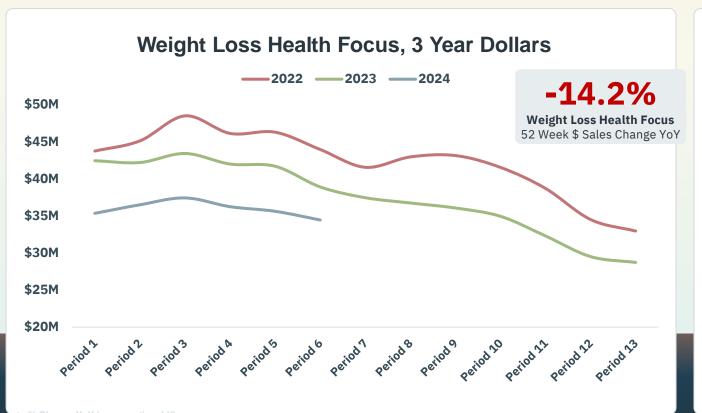

The rising regulatory scrutiny and growing interest in GLP-1 medications have led to a decline in the popularity of traditional weight loss supplements.

# For those seeking holistic weight loss solutions, products that combine functionality with weight loss benefits are seeing increased interest.