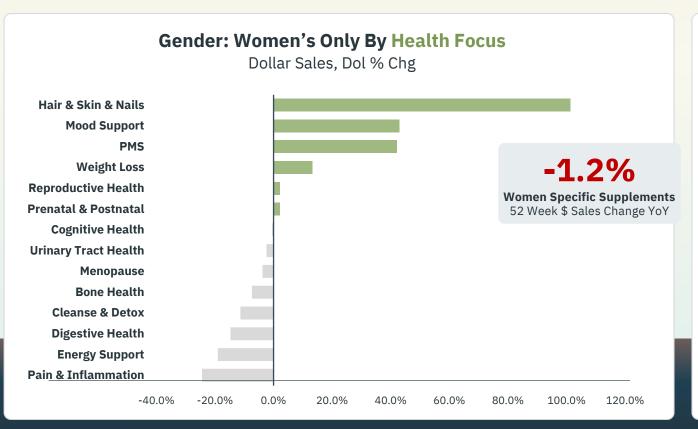

\*P = Period, represents 4 Weeks Starting Janaury \* % Represents % Change YoY (vs same time LY)

Despite an overall market decline, Women's health supplements are seeing strong growth in key areas including beauty, mood support, premenstrual syndrome, and weight loss.