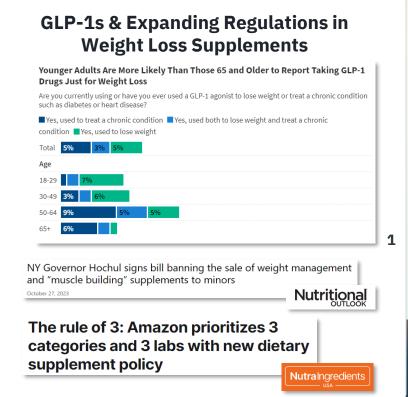

The rising regulatory scrutiny and growing interest in GLP-1 medications have led to a decline in the popularity of traditional weight loss supplements.

# For those seeking holistic weight loss solutions, products that combine functionality with weight loss benefits are seeing increased interest.