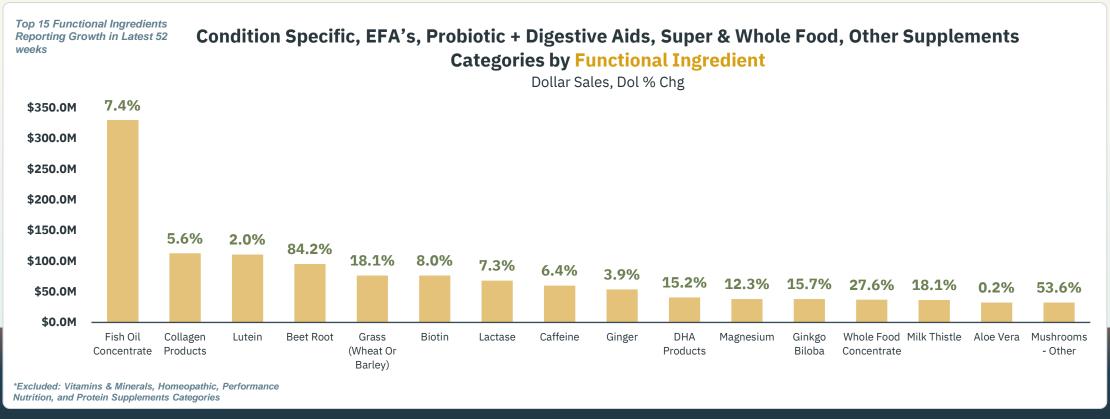

# There is continued growing popularity in functional ingredients targeted towards health benefits ranging from cardiovascular & brain/memory health, digestive aids, and energy support.

Shoppers prefer softgels, capsules, powders, and vegetable capsules due to enhanced absorption, customizable dosing, convenience, and suitability for dietary restrictions.

<sup>\* %</sup> Represents % Change YoY (vs same time LY)

Although probiotics have trailed in the latest 52 weeks, dollar share remains steady year over year, with shoppers consistently incorporating them into their supplement routines.

As the focus on holistic wellness grows, **consumers are increasingly turning to Ashwagandha** for its benefits in women's health, sleep, and immune support formulas.

Mushrooms remain a major health trend as consumers increasingly look for formulas that support cognitive function and boost immunity.

**Magnesium continues as a holy grail supplement**, accounting for 27% of growth within growing sleep, calmative, and mood supplement subcategories due to its variety of benefits

Magnesium supplements are vital for supporting numerous bodily functions including muscle and nerve function, bone health, mood & sleep support, energy production, and digestive health.