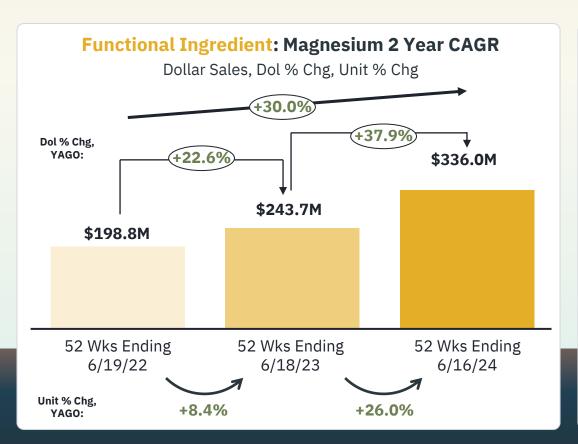

**Magnesium continues as a holy grail supplement**, accounting for 27% of growth within growing sleep, calmative, and mood supplement subcategories due to its variety of benefits

Magnesium supplements are vital for supporting numerous bodily functions including muscle and nerve function, bone health, mood & sleep support, energy production, and digestive health.