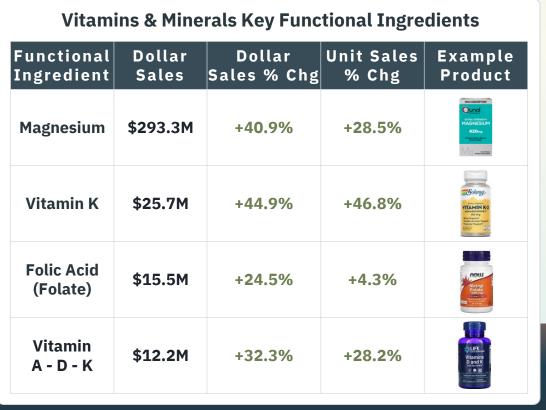

**Magnesium continues as a holy grail supplement**, accounting for 27% of growth within growing sleep, calmative, and mood supplement subcategories due to its variety of benefits

Magnesium supplements are vital for supporting numerous bodily functions including muscle and nerve function, bone health, mood & sleep support, energy production, and digestive health.