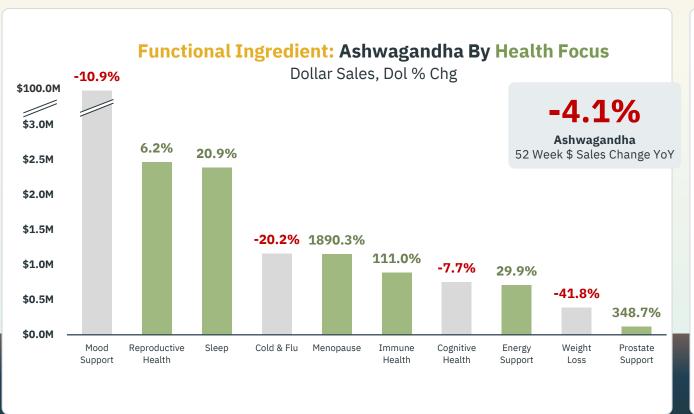

As the focus on holistic wellness grows, **consumers are increasingly turning to Ashwagandha** for its benefits in women's health, sleep, and immune support formulas.

Mushrooms remain a major health trend as consumers increasingly look for formulas that support cognitive function and boost immunity.