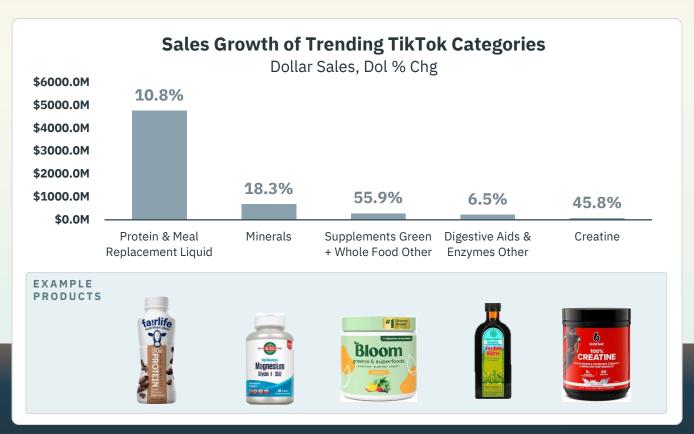

# High-protein diets, hydration, creatine, magnesium, and gut health continue to be leading topics on TikTok.