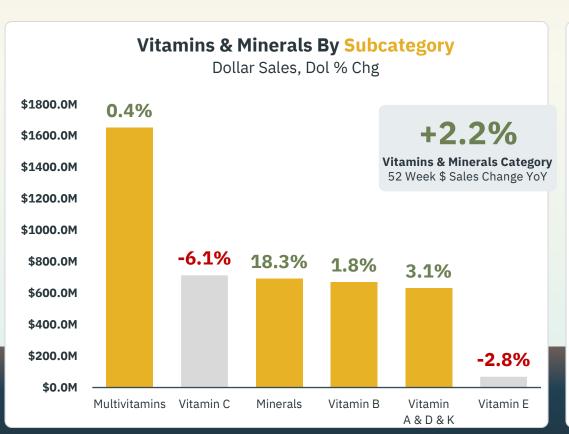

# **Industry Trends**

State of the Industry: Vitamins & Supplements + Sports Nutrition 2024

The steady growth in Multi-Vitamins, Minerals, Vitamin B and Vitamin's A/D/K show shoppers seeking supplements that support immune function, vision, heart, muscle, and bone health.

<sup>\* %</sup> Represents % Change YoY (vs same time LY)

Although probiotics have trailed in the latest 52 weeks, dollar share remains steady year over year, with shoppers consistently incorporating them into their supplement routines.