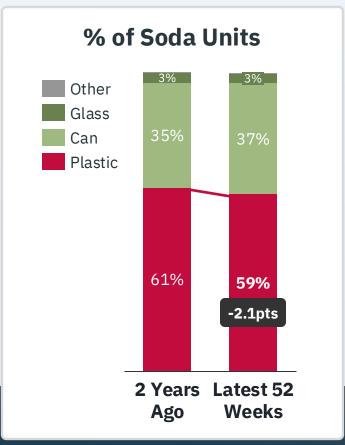

# What's driving the change in Soda?

Note: Packaging type as a % of **branded** units is applied to the total category (assumes Pvt Lbl has same split of packaging type).

**Did you know:** If the top 3 soda brands went **100% can** in retail, that'd be **25 million less plastic bottles** sold per DAY

Areado Diguarda Haraito Areado Diguarda Harai

These **100% canned** brands have taken **over 1 full share point** of the \$30B+ Soda market!

PLUS...While these brands on average are still 41% plastic, that's **down -0.5pts,** which equates to a **\$94 million** shift *away* from plastic.