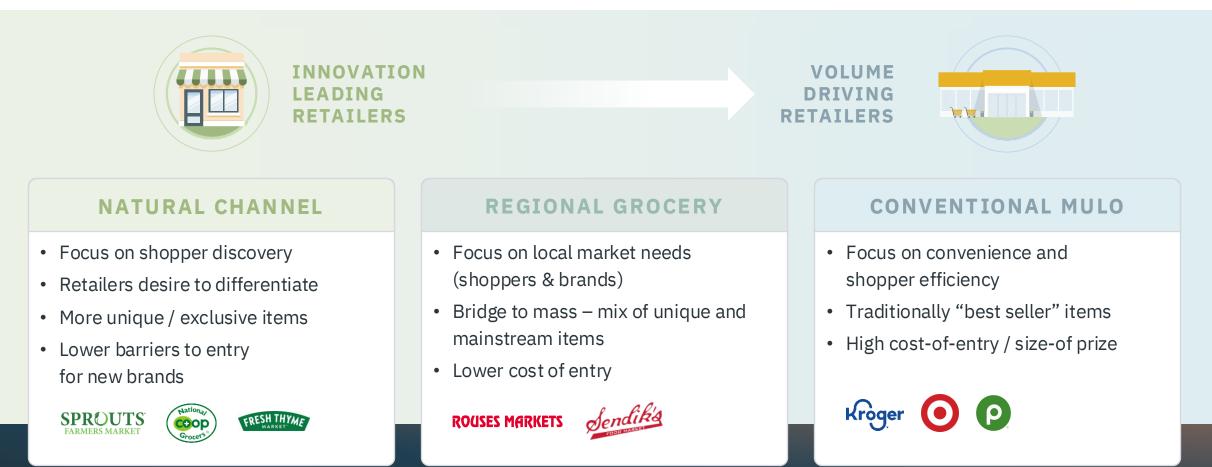

# The Natural Channel is a hub for innovation, and a lens for future trends in the Natural Products Industry