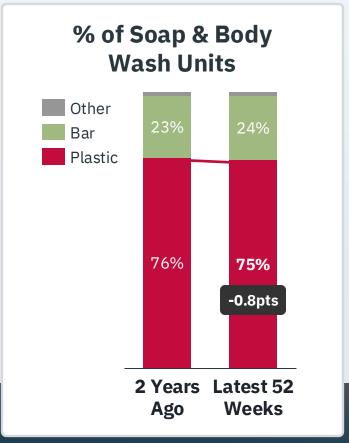

# What's driving the change in Soap & Body Wash?

Note: Packaging type as a % of **branded** units is applied to the total category (assumes Pvt Lbl has same split of packaging type).

Bar soaps have gained 1 share point over past 2 years, despite a decrease in the total number of brands. **Naturally positioned brands are responsible for >80% of the positive growth**!

While plastic packaging remains prevalent in liquid soap & body wash, innovative sustainable alternatives are emerging as strong competitors; **3 out** of the 5 leading new items in the Natural Channel have opted out of plastic packaging!