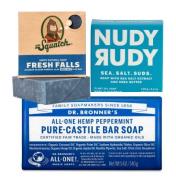

# What's driving the change in Soap & Body Wash?

Note: Packaging type as a % of **branded** units is applied to the total category (assumes Pvt Lbl has same split of packaging type).

Bar soaps have gained 1 share point over past 2 years, despite a decrease in the total number of brands. **Naturally positioned brands are responsible for >80% of the positive growth**!

While plastic packaging remains prevalent in liquid soap & body wash, innovative sustainable alternatives are emerging as strong competitors; **3 out** of the 5 leading new items in the Natural Channel have opted out of plastic packaging!