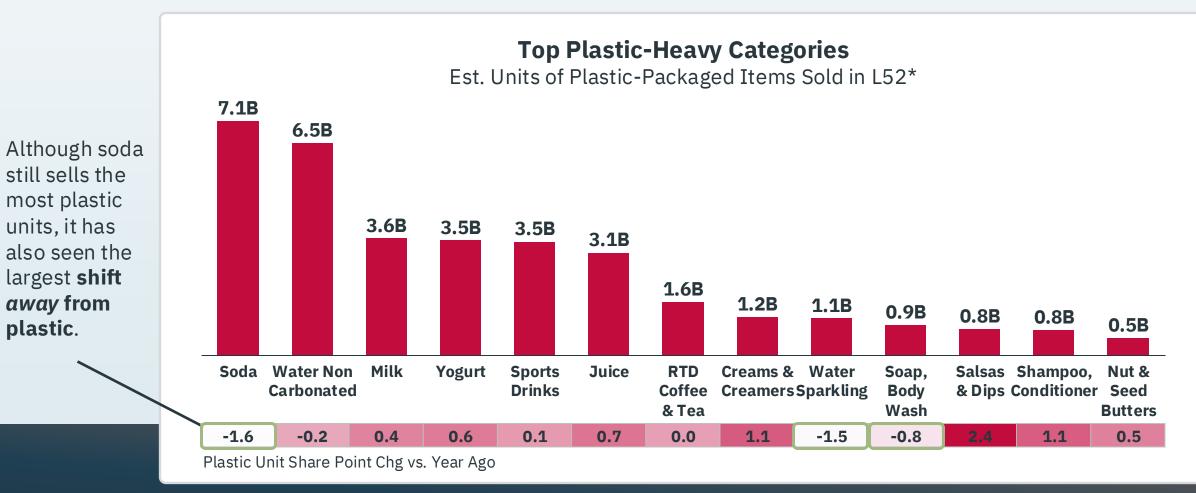

# Soda and Water are Top Plastic Offenders in Retail

\*Plastic packaging as a % of **branded** units is applied to the total category (this assumes that the same % of Private Label units are plastic). Examples of large categories where packaging type is **not available**: Bread & Baked Goods, Candy, Produce, Cheese, Cookies/Snack Bars, Condiments

# What's driving the change in Soda?

Note: Packaging type as a % of **branded** units is applied to the total category (assumes Pvt Lbl has same split of packaging type).

**Did you know:** If the top 3 soda brands went **100% can** in retail, that'd be **25 million less plastic bottles** sold per DAY

Areado Diguarda Haraito Areado Diguarda Harai

These **100% canned** brands have taken **over 1 full share point** of the \$30B+ Soda market!

PLUS...While these brands on average are still 41% plastic, that's **down -0.5pts,** which equates to a **\$94 million** shift *away* from plastic.