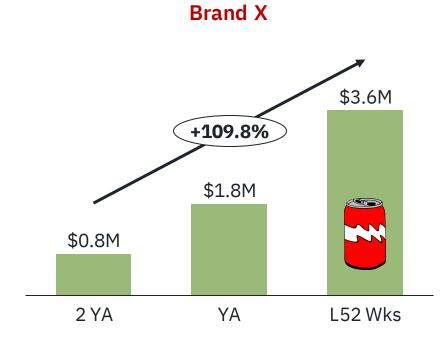

## Brand X Is a Top Performer In The Natural Channel

## **#1** Brand In The Elixir Segment

Brand X Is the leading brand in the segment, growing +95% YOY.

## **#1** Brand In Velocity

Brand X's Dollars per Store per Week are the highest out of all brands today at \$37. The next closest competitor sells \$10 \$/S/W on average.

## Functional Beverages Continue To Ramp Up In Sales Year Over Year, With Brand X Outpacing The Subcategory In Growth by 9.9X

## Brand X Is The **Fastest Growing** Top Brand In Functional Beverages, And The #1 Brand In The Elixir Segment, Leading In Velocity