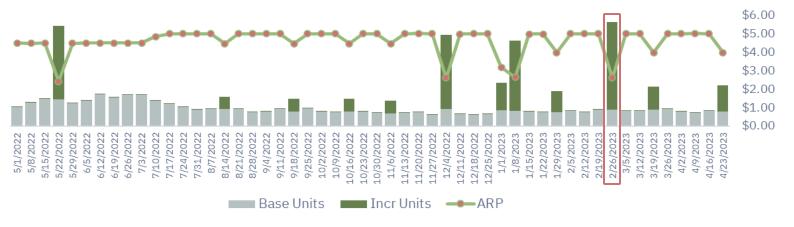

# Brand X's **Deep, Short-Term**Promos Are More Effective Than The Competition

Brand X pulses (4) 1-week promotions throughout the year at ~50% off. The most productive promotion ran for 1 week in February 2023 at 48% off, generating 224% dollar lifts.

**Competitor A ran (12) 2+ week promotions** at ~15 % off. The most effective promo ran for 5-weeks, discounting 15% on average and generating 44% dollar lifts.

| Brand   | Most<br>Effective<br>Discount | Most<br>Effective<br>Max Dols<br>% Lift | Most<br>Effective<br>Promo<br>Length |
|---------|-------------------------------|-----------------------------------------|--------------------------------------|
| Brand X | ~48%                          | 224%                                    | 1                                    |
| Comp A  | ~15%                          | 44%                                     | 5                                    |

## **Brand X** Promotional Activity