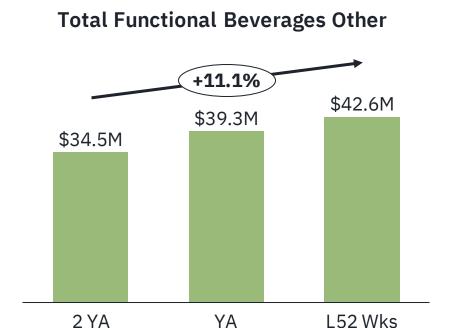

# Total US Natural Channel **SS Functional Beverages**

## Functional Beverages Continue To Ramp Up In Sales Year Over Year, With Brand X Outpacing The Subcategory In Growth by 9.9X