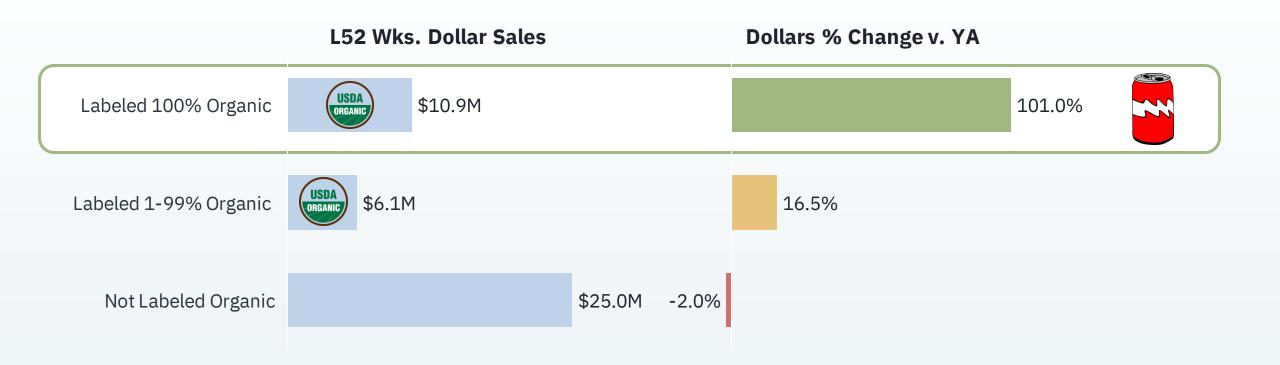

## Functional Beverages Labeled 100% Organic, Like Brand X, Are Driving 101% Growth To The Subcategory

## Functional Beverages