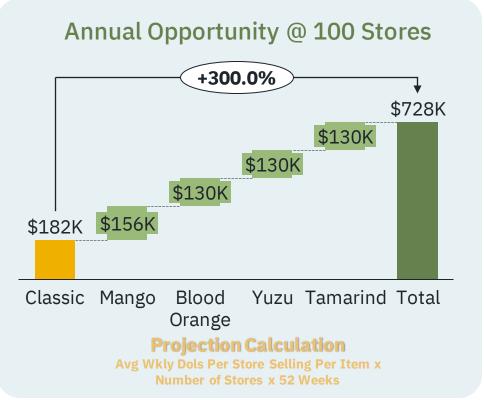

| \$551          | \$5.55 | 0.2%                   | 1/22/2023             | 14.0               |
| XXX     | XXX                        | \$517          | \$6.83 | 1.3%                   | 5/1/2022              | 52.0               |
| XXX     | XXX                        | \$499          | \$3.38 | 2.0%                   | 5/22/2022             | 49.0               |
| XXX     | XXX                        | \$467          | \$3.32 | 2.3%                   | 5/22/2022             | 49.0               |



## Expanding Brand X To 100% ACV In The Natural Channel Could Result In A \$34.0M Annual Dollar Opportunity, Based on Current Velocities

## Natural And Regional Retail Opportunities







































# Expanding Brand X To 5 Items Could Increase Sales By 300%







## THANK YOU!

Prepared by <u>Ally Johnson</u> & <u>Benji Fitts</u>

Want to learn more?
Email growth@spins.com