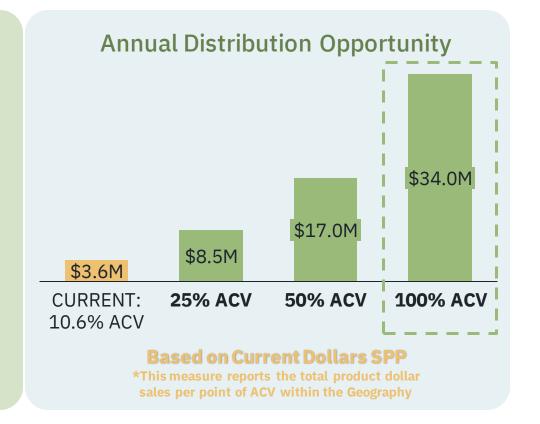

## Expanding Brand X To 100% ACV In The Natural Channel Could Result In A \$34.0M Annual Dollar Opportunity, Based on Current Velocities