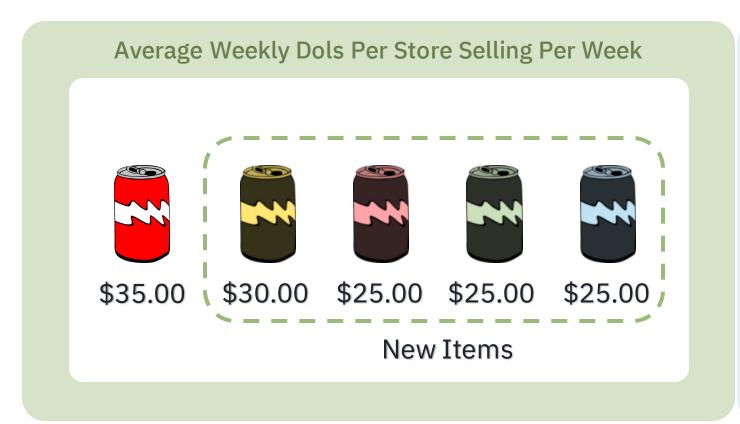

| \$551          | \$5.55 | 0.2%                   | 1/22/2023             | 14.0               |
| XXX     | XXX                        | \$517          | \$6.83 | 1.3%                   | 5/1/2022              | 52.0               |
| XXX     | XXX                        | \$499          | \$3.38 | 2.0%                   | 5/22/2022             | 49.0               |
| XXX     | XXX                        | \$467          | \$3.32 | 2.3%                   | 5/22/2022             | 49.0               |



## Expanding Brand X To 100% ACV In The Natural Channel Could Result In A \$34.0M Annual Dollar Opportunity, Based on Current Velocities

## Natural And Regional Retail Opportunities







































# Expanding Brand X To 5 Items Could Increase Sales By 300%







## THANK YOU!

Prepared by <u>Ally Johnson</u> & <u>Benji Fitts</u>

Want to learn more?
Email growth@spins.com