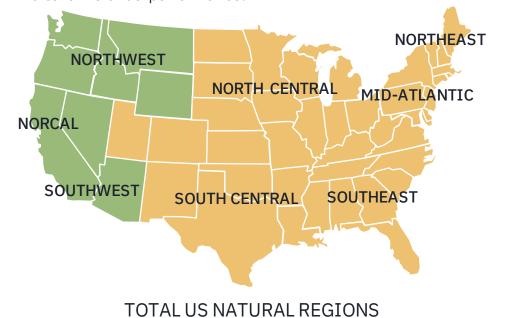

## Functional Beverages Over-Index In Western Regions of the US

| Region                   | Share  | Dol/HH | Sales %<br>Change | CDI Value | Major<br>Retailers                                                                                                                                                                                                                                                                                                                                                                                                                                                                                                                                                                                                                                                                                                                                                                                                                                                                                                                                                                                                                                                                                                                                                                                                                                                                                                                                                                                                                                                                                                                                                                                                                                                                                                                                                                                                                                                                                                                                                                                                                                                                                                                |
|--------------------------|--------|--------|-------------------|-----------|-----------------------------------------------------------------------------------------------------------------------------------------------------------------------------------------------------------------------------------------------------------------------------------------------------------------------------------------------------------------------------------------------------------------------------------------------------------------------------------------------------------------------------------------------------------------------------------------------------------------------------------------------------------------------------------------------------------------------------------------------------------------------------------------------------------------------------------------------------------------------------------------------------------------------------------------------------------------------------------------------------------------------------------------------------------------------------------------------------------------------------------------------------------------------------------------------------------------------------------------------------------------------------------------------------------------------------------------------------------------------------------------------------------------------------------------------------------------------------------------------------------------------------------------------------------------------------------------------------------------------------------------------------------------------------------------------------------------------------------------------------------------------------------------------------------------------------------------------------------------------------------------------------------------------------------------------------------------------------------------------------------------------------------------------------------------------------------------------------------------------------------|
| MID-ATLANTIC             | 8.9%   | \$0.15 | -0.4%             | 45        | KINGS                                                                                                                                                                                                                                                                                                                                                                                                                                                                                                                                                                                                                                                                                                                                                                                                                                                                                                                                                                                                                                                                                                                                                                                                                                                                                                                                                                                                                                                                                                                                                                                                                                                                                                                                                                                                                                                                                                                                                                                                                                                                                                                             |
| NOR. CALIFORNIA          | 11.8%  | \$0.94 | 11.4%             | 278       | Andronico's                                                                                                                                                                                                                                                                                                                                                                                                                                                                                                                                                                                                                                                                                                                                                                                                                                                                                                                                                                                                                                                                                                                                                                                                                                                                                                                                                                                                                                                                                                                                                                                                                                                                                                                                                                                                                                                                                                                                                                                                                                                                                                                       |
| NORTH CENTRAL            | 13.3%  | \$0.20 | 12.0%             | 60        | FRESH THYME                                                                                                                                                                                                                                                                                                                                                                                                                                                                                                                                                                                                                                                                                                                                                                                                                                                                                                                                                                                                                                                                                                                                                                                                                                                                                                                                                                                                                                                                                                                                                                                                                                                                                                                                                                                                                                                                                                                                                                                                                                                                                                                       |
| NORTHEAST                | 3.7%   | \$0.34 | 3.4%              | 101       | Independent Natural Food<br>Retailers Association                                                                                                                                                                                                                                                                                                                                                                                                                                                                                                                                                                                                                                                                                                                                                                                                                                                                                                                                                                                                                                                                                                                                                                                                                                                                                                                                                                                                                                                                                                                                                                                                                                                                                                                                                                                                                                                                                                                                                                                                                                                                                 |
| NORTHWEST                | 15.0%  | \$1.04 | 7.5%              | 308       | PCC<br>COMMUNITY<br>MARKETS                                                                                                                                                                                                                                                                                                                                                                                                                                                                                                                                                                                                                                                                                                                                                                                                                                                                                                                                                                                                                                                                                                                                                                                                                                                                                                                                                                                                                                                                                                                                                                                                                                                                                                                                                                                                                                                                                                                                                                                                                                                                                                       |
| SOUTH CENTRAL            | 17.3%  | \$0.36 | 4.5%              | 107       | GREEN ACRES MARKET Year healthy fixed experts                                                                                                                                                                                                                                                                                                                                                                                                                                                                                                                                                                                                                                                                                                                                                                                                                                                                                                                                                                                                                                                                                                                                                                                                                                                                                                                                                                                                                                                                                                                                                                                                                                                                                                                                                                                                                                                                                                                                                                                                                                                                                     |
| SOUTHEAST                | 9.5%   | \$0.16 | 16.9%             | 48        | EARTH<br>FARE THE STATE OF THE STA |
| SOUTHWEST                | 20.5%  | \$0.73 | 10.0%             | 216       | EREWHON                                                                                                                                                                                                                                                                                                                                                                                                                                                                                                                                                                                                                                                                                                                                                                                                                                                                                                                                                                                                                                                                                                                                                                                                                                                                                                                                                                                                                                                                                                                                                                                                                                                                                                                                                                                                                                                                                                                                                                                                                                                                                                                           |
| Total US Natural Channel | 100.0% | \$0.34 | 8.4%              | 100       | SPROUTS FARMERS MARKET                                                                                                                                                                                                                                                                                                                                                                                                                                                                                                                                                                                                                                                                                                                                                                                                                                                                                                                                                                                                                                                                                                                                                                                                                                                                                                                                                                                                                                                                                                                                                                                                                                                                                                                                                                                                                                                                                                                                                                                                                                                                                                            |

### Category Development Index (CDI)

A CDI relates the percent of a category or subcategory's sales in a region to the percent of the US population in the same market. The CDI is calculated by dividing a region's dollars per household by the total dollars per household. Values **over 120** indicate overperformance relative to population, and values **under 80** indicate the underperformance.