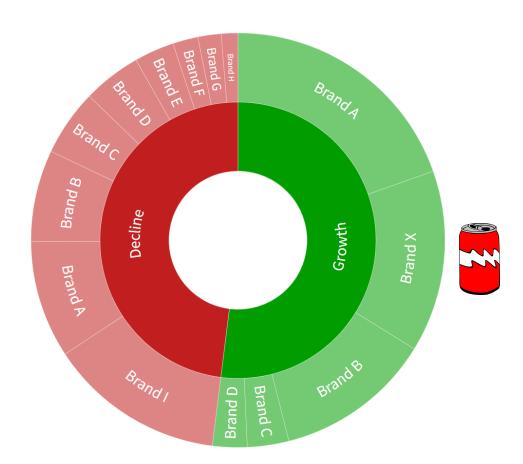

## Brand X Over-Contributed To Growth In Functional Beverages

| Top Brands<br>Driving Growth | % Contribution |
|------------------------------|----------------|
| Brand A                      | 27.5%          |
| Brand X                      | 15.1%          |
| Brand B                      | 11.2%          |
| Brand C                      | 9.4%           |
| Brand D                      | 7.4%           |

Contribution to growth is calculated by taking a brand's **absolute positive dollar growth** and then dividing by total combined dollar growth.