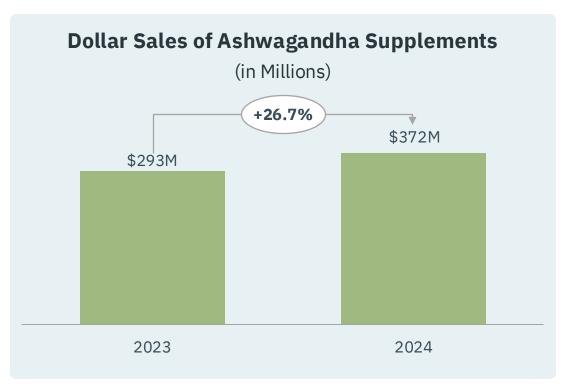

#### The Rise Of Ashwagandha

A herb that has been part of ayurvedic medicine for years has gained popularity in the US – but why?

### Ashwagandha Sales Continue to Grow

Though it is seeing a decline in sales in Brick & Mortar, growth of sales on Amazon has pushed Ashwagandha supplements to new heights