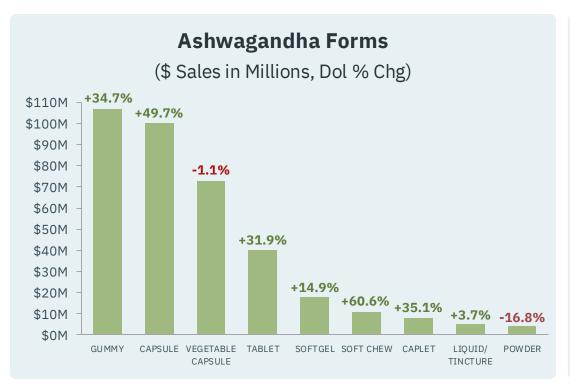

## Popular Forms of Ashwagandha Supplements

Ashwagandha is available in various popular forms, including capsules, gummies, soft chews, tablets, and liquids. These options cater to different preferences and health goals, making the herb easily accessible to a wide range of consumers.