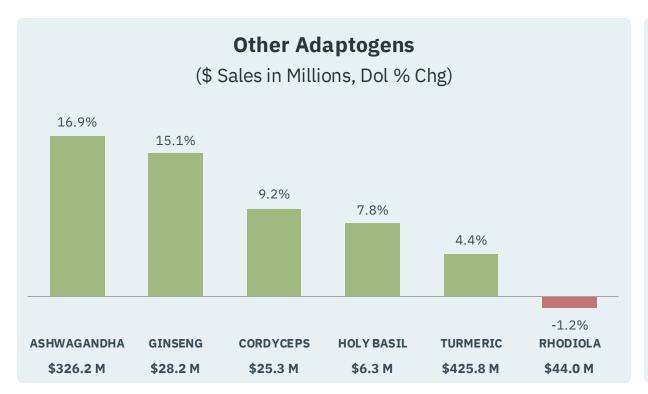

#### Other Rising Adaptogens

Turmeric has taken a back seat as other adaptogens like Ashwagandha & Ginseng grow in popularity among consumers