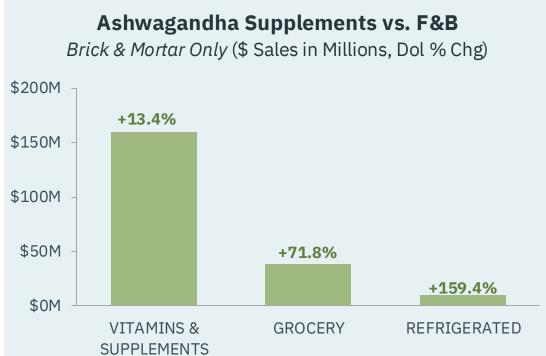

### Ashwagandha Sales Continue to Grow

Though it is seeing a decline in sales in Brick & Mortar, growth of sales on Amazon has pushed Ashwagandha supplements to new heights