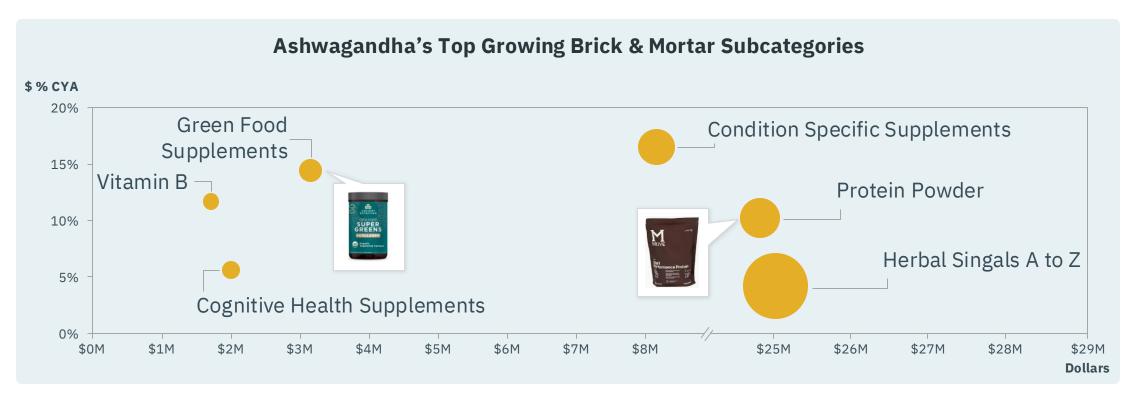

## Ashwagandha Has Evolved Into Combination Products

Condition-specific & individual ashwagandha supplements continue to grow, but ashwagandha's popularity is crossing into new spaces, like green food supplements & protein powders