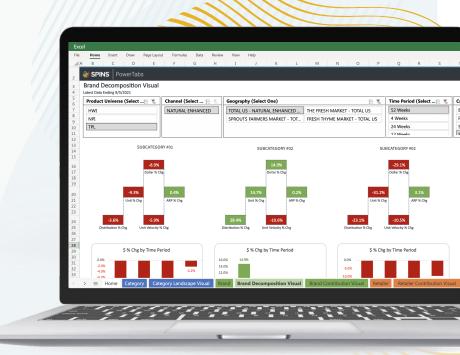

### Meet SPINS PowerTabs

A powerful and easy-to-use Excel-based brand performance reporting solution to complement your SATORI subscription.

PowerTabs makes your SATORI data easily accessible and usable to everyone in your organization, even if they don't have experience as a data analyst.

# How does SPINS PowerTabs help you drive growth?

Leverage SPINS PowerTabs to win distribution and gain market share versus the competition. Our insight-rich dashboards enable you to:

- Identify drivers for growth and decline
- Track and monitor brand, item and category performance
- Leverage SPINS attribute lenses to differentiate your products
- Build data-driven sales stories for retailers

#### Powerful Data Visualization

Easy-to-use drag and drop functionality for documents and presentations