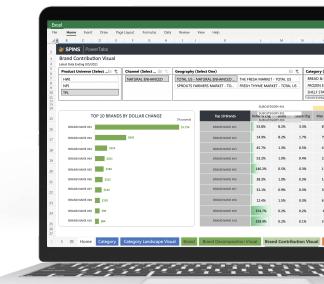

### Meet SPINS PowerTabs

A powerful and easy-to-use Excel-based brand performance reporting solution to complement your SATORI subscription.

PowerTabs makes your SATORI data easily accessible and usable to everyone in your organization, even if they don't have experience as a data analyst.

# How does SPINS PowerTabs help you drive growth?

Leverage SPINS PowerTabs to win distribution and gain market share versus the competition. Our insight-rich dashboards enable you to:

- Identify drivers for growth and decline
- Track and monitor brand, item and category performance
- Leverage SPINS attribute lenses to differentiate your products
- Build data-driven sales stories for retailers

#### Powerful Data Visualization

Easy-to-use drag and drop functionality for documents and presentations